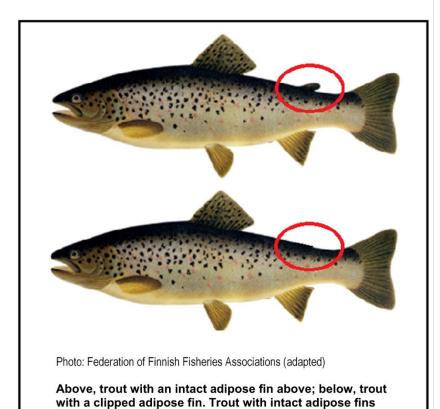

### Rules

- Fishing season: 1 May–14 July and 15–31 August
- Permitted tackle: fly and spinning lure.
- Each lure may only have one barbless single or treble hook.
- Wading prohibited from 1 May–10 June.
- Your landing net mesh should be knotless.
- Use of gaffs is prohibited.
- Trout with intact adipose fins are protected.
- All anglers are obliged to submit a catch report.
- Moving about on the shores is prohibited in marked areas.
- Fishing from the road bridge is prohibited.
- Vehicle parking is only allowed in the parking area.
- Making a fire is allowed on the campfire site. Prohibited during forest or grass fire warnings.
- Please present your licence when requested by a fishing supervisor.

## Smallest permitted catch sizes for fish

Trout 50 cm (adipose fin-clipped)

Zander 45 cm

# **RÄVYKOSKI RAPIDS**

YOU ARE WELCOME TO FISH from 1 May to 14 July and from 15 to 31 August

KUOSMALA 1, 6 FISHERY PARTNERSHIP KUOSMALA 4–5 FISHERY PARTNERSHIP

are protected and must always be released when caught.