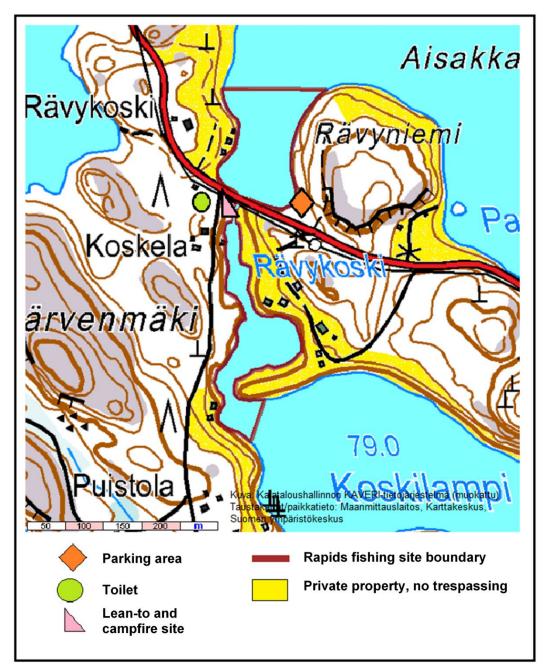

### Rules

- Fishing season: 1 May–14 July and 15–31 August
- Permitted tackle: fly and spinning lure.
- Each lure may only have one barbless single or treble hook.
- Wading prohibited from 1 May–10 June.
- Your landing net mesh should be knotless.
- Use of gaffs is prohibited.
- Trout with intact adipose fins are protected.
- All anglers are obliged to submit a catch report.
- Moving about on the shores is prohibited in marked areas.
- Fishing from the road bridge is prohibited.
- Vehicle parking is only allowed in the parking area.
- Making a fire is allowed on the campfire site. Prohibited during forest or grass fire warnings.
- Please present your licence when requested by a fishing supervisor.